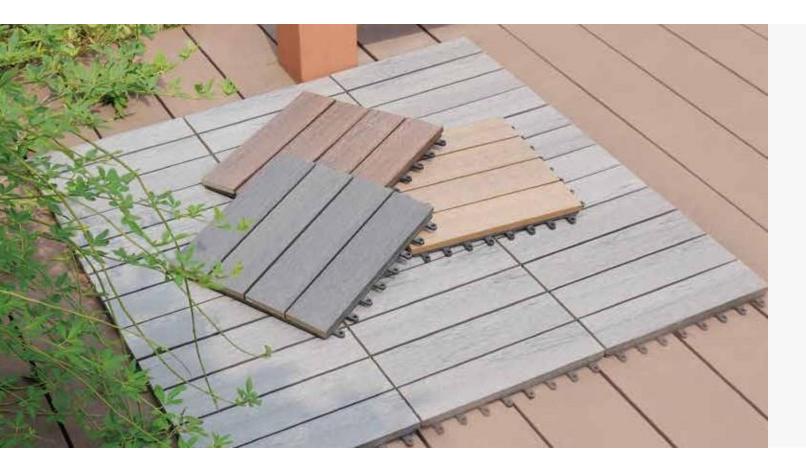

### Decking Tile

Size: 30x30cm
Easy to Install
DIY your style
Widely used in garden and bathroom

# Baldosas Deck - 1<sup>ra</sup> Generación 30x30cm Color: BROWN Color: BROWN SELECCIONADOS SELECCIONADOS

Color: GREY