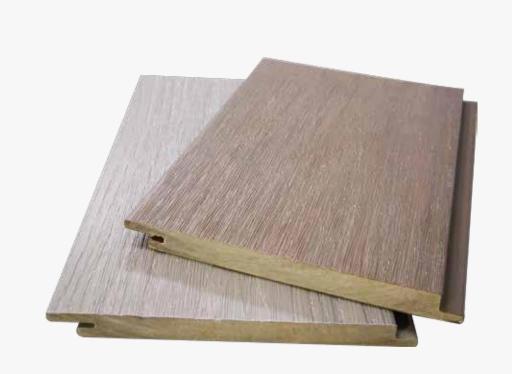

### Co-extrusion Deck - 2<sup>nd</sup> Generation

138x23mm

Edge Banding

AT (Antique) TK (Teak) RW (Redwood) WN (Walnut) LG (Light Gray) SI (Silver Gray) CH(Charcoal)

### Traditional Decking - 1st Generation **MALVEC GROUP**

Groove

Color: GY6

1st Generation model: SMX140H25B

Dimensiones mm: 140 x 25 x 2900 mm

MODELOS Y

COLORES

SELECCIONADOS