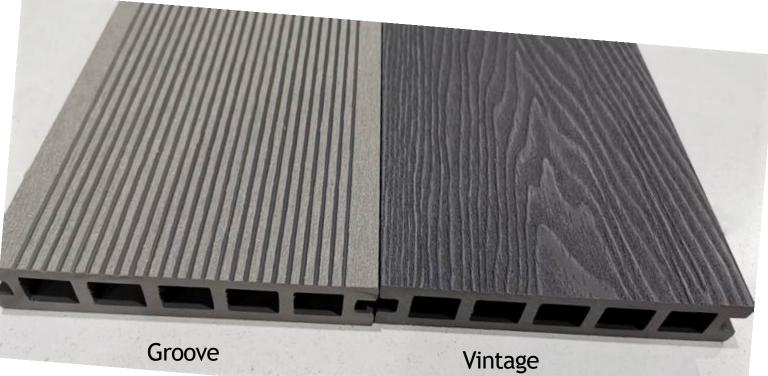

### Traditional Decking - 1st Generation **MALVEC GROUP**

Groove

Color: GY6

1st Generation model: SMX140H25B

Dimensiones mm: 140 x 25 x 2900 mm

MODELOS Y

COLORES

SELECCIONADOS