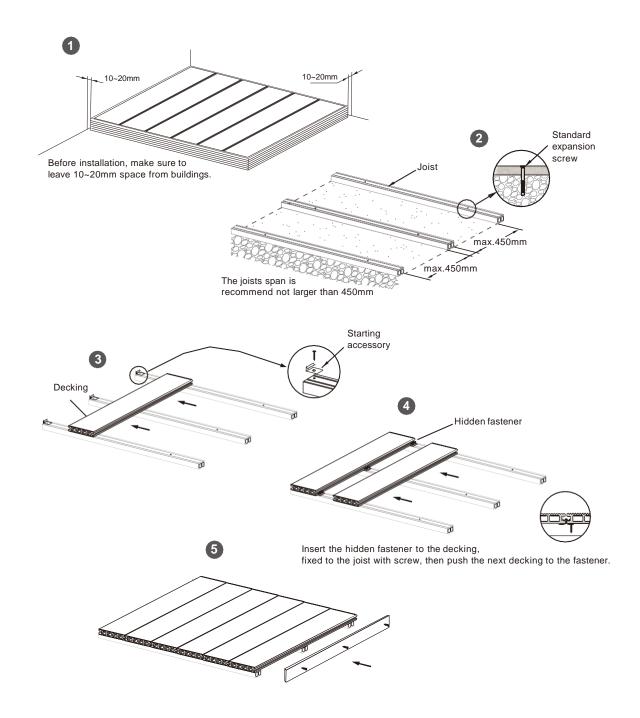

ration

138x23mm





Edge Banding

AT (Antique) TK (Teak) RW (Redwood) WN (Walnut) LG (Light Gray) SI (Silver Gray) CH(Charcoal)

### **Co-extrusion Products**





### Decking Tile

Size: 30x30cm
Easy to Install
DIY your style
Widely used in garden and bathroom

### Cladding

Model:SMG135S13 Size:135mmx13mm

### Traditional Decking - 1st Generation **MALVEC GROUP**







Groove



Color: GY6



1st Generation model: SMX140H25B

Dimensiones mm: 140 x 25 x 2900 mm

MODELOS Y

COLORES

SELECCIONADOS



Color: BR12

1st Generation model: SMX140H25Z

Dimensiones mm: 140 x 25 x 2900 mm



Mix Color



Color: YL3



# Baldosas Deck - 1<sup>ra</sup> Generación 30x30cm Color: BROWN Color: BROWN SELECCIONADOS SELECCIONADOS

Color: GREY





# **Installation** System



# **Installation** System



**Fence** 1800x1800mm



### **Accessories and Panel**





### **WPC Boards Datasheet**

### Method of Production



### Physical and Mechanical Properties

| No. |                                       | Property          | Test Method              | Values                               |
|-----|---------------------------------------|-------------------|--------------------------|--------------------------------------|
| 1   | Flexura                               | Load Of Rupture   | EN 15534-1 Annex A       | ≥ 3300N                              |
| 2   |                                       | Flexural Strength | EN 15534-17.3.2          | ≥20MPa                               |
| 3   | Proper<br>ty                          | Flexural Modulus  | EN 15534-1 7.3.2         | ≥2000MPa