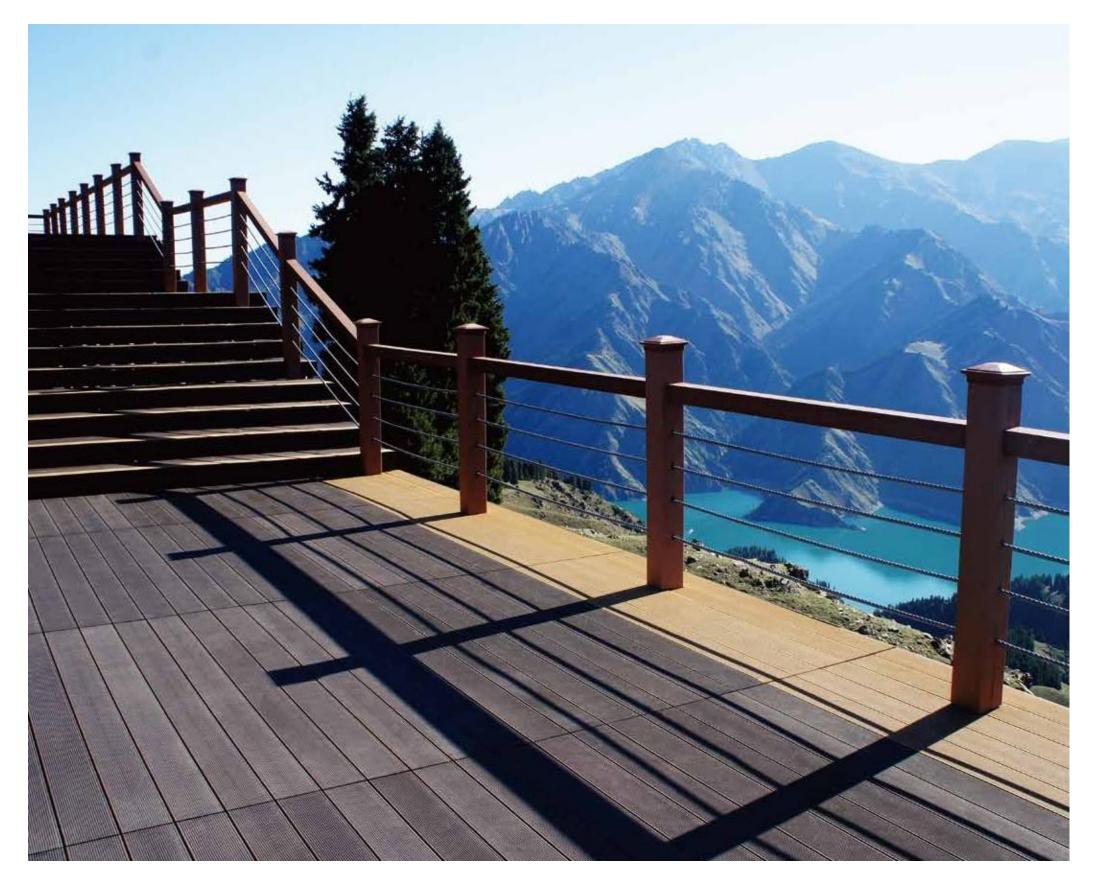

| ≤0.3% in length                      |
| 5   | Test                                  |                   | EN15534-1 8.3.3          | ≤5% in weight                        |
| 6   | Linear Thermal Expansion  Coefficient |                   | EN 15534-1 9.2           | ≤5×10 <sup>-5</sup> °C <sup>-1</sup> |
| 7   | Direct Screw Withdrawal               |                   | ASTM D1037-12 section 16 | ≥4000N                               |
| 8   | Shore Hardness                        |                   | ASTM D2240-15            | ≥D70                                 |
| 9   | Density                               |                   | ASTM D792-13 Method A    | ≥1.2g/cm³                            |



### **Singapore** Project in 2015









**Green Roofs -** Japan in 2016









Daming Palace - China in 2010



















Private Villa - USA in 2010