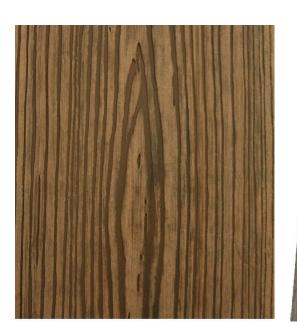

ditional Decking - 1st Generation

We provide hundreds of moulds and variety color options.



### **Surface Treatment**



Brushing

### **Color Table**



Vintage

### Co-extrusion Deck - 2<sup>nd</sup> Generation

138x23mm





Edge Banding

AT (Antique) TK (Teak) RW (Redwood) WN (Walnut) LG (Light Gray) SI (Silver Gray) CH(Charcoal)

### **Co-extrusion Products**





### Decking Tile

Size: 30x30cm
Easy to Install
DIY your style
Widely used in garden and bathroom

### Cladding

Model:SMG135S13 Size:135mmx13mm

### Traditional Decking - 1st Generation **MALVEC GROUP**







Groove



Color: GY6



1st Generation model: SMX140H25B

Dimensiones mm: 140 x 25 x 2900 mm

MODELOS Y

COLORES

SELECCIONADOS



Color: BR12

1st Generation model: SMX140H25Z

Dimensiones mm: 140 x 25 x 2900 mm



Mix Color



Color: YL3



# Baldosas Deck - 1<sup>ra</sup> Generación 30x30cm Color: BROWN Color: BROWN SELECCIONADOS SELECCIONADOS

Color: GREY





# **Installation** System



# **Installation** System



**Fence** 1800x1800mm



### **Accessories and Panel**





### **WPC Boards Datasheet**

### Method of Production



### Physical and Mechanical Properties

| No. |                                       | Property          | Test Method              | Values                               |
|-----|---------------------------------------|-------------------|--------------------------|--------------------------------------|
| 1   | Flexura                               | Load Of Rupture   | EN 15534-1 Annex A       | ≥ 3300N                              |
| 2   |