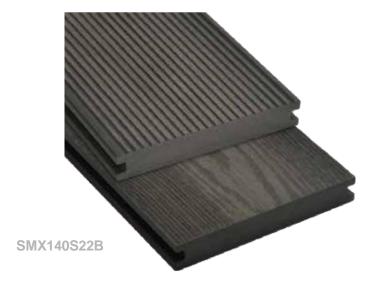

### Co-extrusion Deck - 2<sup>nd</sup> Generation

138x23mm

Edge Banding

AT (Antique) TK (Teak) RW (Redwood) WN (Walnut) LG (Light Gray) SI (Silver Gray) CH(Charcoal)