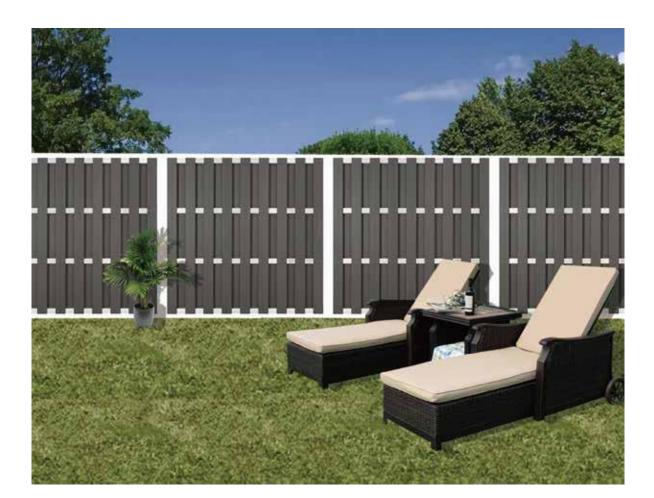

e Banding

AT (Antique) TK (Teak) RW (Redwood) WN (Walnut) LG (Light Gray) SI (Silver Gray) CH(Charcoal)

### **Co-extrusion Products**





### Decking Tile

Size: 30x30cm
Easy to Install
DIY your style
Widely used in garden and bathroom

### Cladding

Model:SMG135S13 Size:135mmx13mm

### Traditional Decking - 1st Generation **MALVEC GROUP**







Groove



Color: GY6



1st Generation model: SMX140H25B

Dimensiones mm: 140 x 25 x 2900 mm

MODELOS Y

COLORES

SELECCIONADOS



Color: BR12

1st Generation model: SMX140H25Z

Dimensiones mm: 140 x 25 x 2900 mm



Mix Color



Color: YL3



# Baldosas Deck - 1<sup>ra</sup> Generación 30x30cm Color: BROWN Color: BROWN SELECCIONADOS SELECCIONADOS

Color: GREY





# **Installation** System



# **Installation** System



**Fence** 1800x1800mm



### **Accessories and Panel**





### **WPC Boards Datasheet**

### Method of Production



### Physical and Mechanical Properties

| No. |                                       | Property          | Test Method              | Values                               |
|-----|---------------------------------------|-------------------|--------------------------|--------------------------------------|
| 1   | Flexura                               | Load Of Rupture   | EN 15534-1 Annex A       | ≥ 3300N                              |
| 2   |                                       | Flexural Strength | EN 15534-17.3.2          | ≥20MPa                               |
| 3   | Proper<br>ty                          | Flexural Modulus  | EN 15534-1 7.3.2         | ≥2000MPa