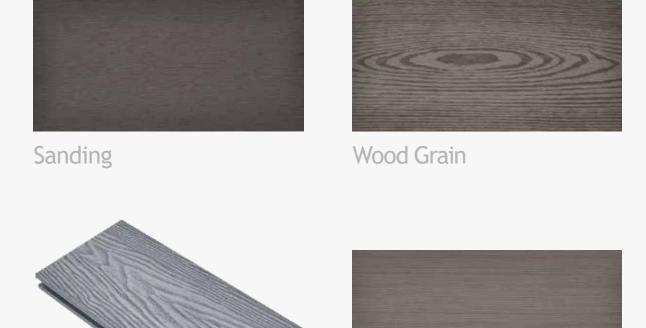

lity used in WPC manufacture in China Awarded as provincial high tech enterprise products acclaimed as "national key product"

2009

Create provincial WPC engineering and R&D Center Build provincial academy workshop

2010

Products honored as Green Apple award in EURO



2011

Pass ISO14001certification

2012

Join ISO TC61/SC11 Undertaker in one of top national –level Project, called "863 S&T developing program"

2013

Premier drafter of two national WPC standard

2015

Premier drafter of International Standard of WPC

2016

Project of Disney land in Shanghai is finished successfully

2018

Achieved a listing on the Shen Zhen stock exchange (Stock Code: 300644)

## Traditional Decking - 1st Generation

We provide hundreds of moulds and variety color options.



### **Surface Treatment**



Brushing

### **Color Table**



Vintage

### Co-extrusion Deck - 2<sup>nd</sup> Generation

138x23mm





Edge Banding

AT (Antique) TK (Teak) RW (Redwood) WN (Walnut) LG (Light Gray) SI (Silver Gray) CH(Charcoal)

### **Co-extrusion Products**





### Decking Tile

Size: 30x30cm
Easy to Install
DIY your style
Widely used in garden and bathroom

### Cladding

Model:SMG135S13 Size:135mmx13mm

### Traditional Decking - 1st Generation **MALVEC GROUP**







Groove



Color: GY6



1st Generation model: SMX140H25B

Dimensiones mm: 140 x 25 x 2900 mm

MODELOS Y

COLORES

SELECCIONADOS



Color: BR12

1st Generation model: SMX140H25Z

Dimensiones mm: 140 x 25 x 2900 mm



Mix Color



Color: YL3



# Baldosas Deck - 1<sup>ra</sup> Generación 30x30cm Color: BROWN Color: BROWN SELECCIONADOS S