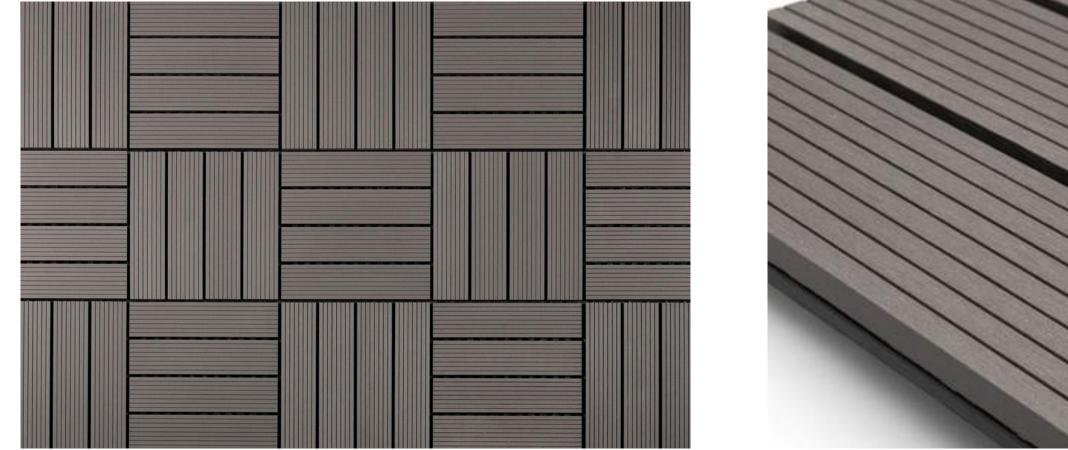

### Decking Tile

Size: 30x30cm
Easy to Install
DIY your style
Widely used in garden and bathroom