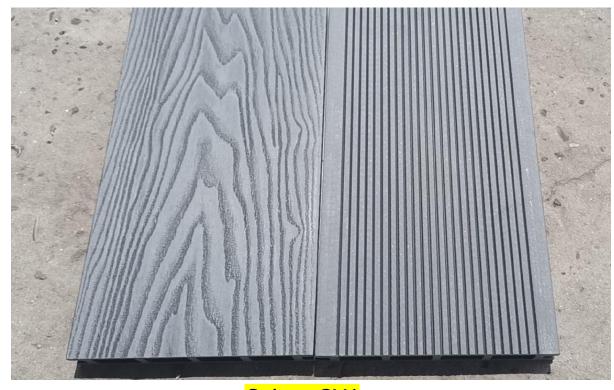

### Co-extrusion Deck - 2<sup>nd</sup> Generation

138x23mm

Edge Banding

AT (Antique) TK (Teak) RW (Redwood) WN (Walnut) LG (Light Gray) SI (Silver Gray) CH(Charcoal)

### **Co-extrusion Products**