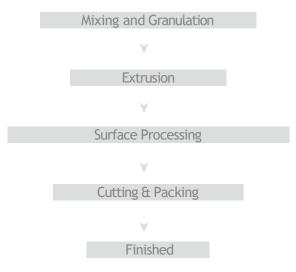

H(Charcoal)

### **Co-extrusion Products**





### Decking Tile

Size: 30x30cm
Easy to Install
DIY your style
Widely used in garden and bathroom

### Cladding

Model:SMG135S13 Size:135mmx13mm

### Traditional Decking - 1st Generation **MALVEC GROUP**







Groove



Color: GY6



1st Generation model: SMX140H25B

Dimensiones mm: 140 x 25 x 2900 mm

MODELOS Y

COLORES

SELECCIONADOS



Color: BR12

1st Generation model: SMX140H25Z

Dimensiones mm: 140 x 25 x 2900 mm



Mix Color



Color: YL3



# Baldosas Deck - 1<sup>ra</sup> Generación 30x30cm Color: BROWN Color: BROWN SELECCIONADOS SELECCIONADOS

Color: GREY





# **Installation** System



# **Installation** System



**Fence** 1800x1800mm



### **Accessories and Panel**





### **WPC Boards Datasheet**

### Method of Production



### Physical and Mechanical Properties

| No. |                                       | Property          | Test Method              | Values                               |
|-----|---------------------------------------|-------------------|--------------------------|--------------------------------------|
| 1   | Flexura                               | Load Of Rupture   | EN 15534-1 Annex A       | ≥ 3300N                              |
| 2   |                                       | Flexural Strength | EN 15534-17.3.2          | ≥20MPa                               |
| 3   | Proper<br>ty                          | Flexural Modulus  | EN 15534-1 7.3.2         | ≥2000MPa                             |
| 4   | Moisture                              | nc Swelling       |