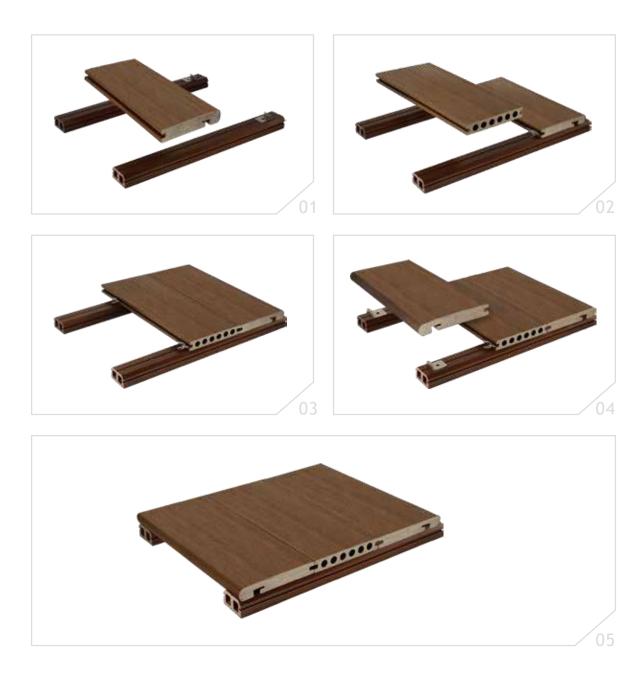

on Deck - 2<sup>nd</sup> Generation

138x23mm





Edge Banding

AT (Antique) TK (Teak) RW (Redwood) WN (Walnut) LG (Light Gray) SI (Silver Gray) CH(Charcoal)

### **Co-extrusion Products**





### Decking Tile

Size: 30x30cm
Easy to Install
DIY your style
Widely used in garden and bathroom

### Cladding

Model:SMG135S13 Size:135mmx13mm

### Traditional Decking - 1st Generation **MALVEC GROUP**







Groove



Color: GY6



1st Generation model: SMX140H25B

Dimensiones mm: 140 x 25 x 2900 mm

MODELOS Y

COLORES

SELECCIONADOS



Color: BR12

1st Generation model: SMX140H25Z

Dimensiones mm: 140 x 25 x 2900 mm



Mix Color



Color: YL3



# Baldosas Deck - 1<sup>ra</sup> Generación 30x30cm Color: BROWN Color: BROWN SELECCIONADOS SELECCIONADOS

Color: GREY





# **Installation** System



# **Installation** System



**Fence** 1800x1800mm



### **Accessories and Panel**





### **WPC Boards Datasheet**

### Method of Production



### Physical and Mechanical Properties

| No. |                                       | Property          | Test Method              | Values                               |
|-----|---------------------------------------|-------------------|--------------------------|--------------------------------------|
| 1   | Flexura                               | Load Of Rupture   | EN 15534-1 Annex A       | ≥ 3300N                              |
| 2   |                                       | Flexural Strength | EN 15534-17.3.2          | ≥20MPa                               |
| 3   | Proper<br>ty                          | Flexural Modulus  | EN 1553