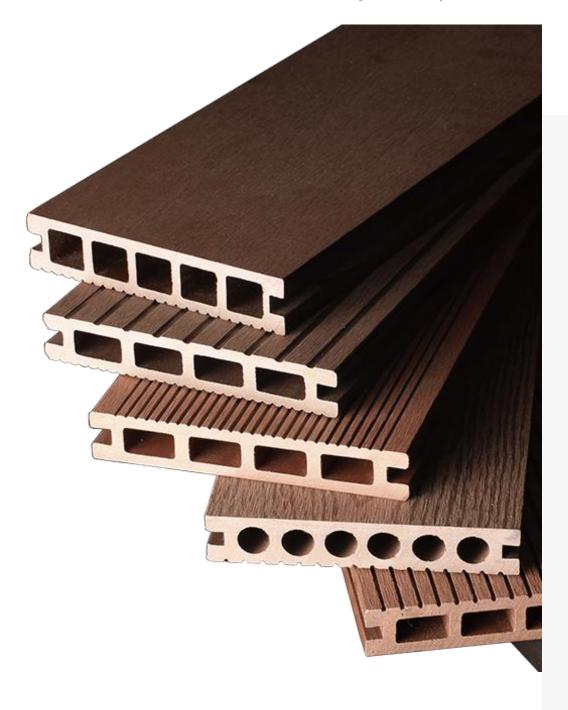

on

2008

First Milacron facility used in WPC manufacture in China Awarded as provincial high tech enterprise products acclaimed as "national key product"

2009

Create provincial WPC engineering and R&D Center Build provincial academy workshop

2010

Products honored as Green Apple award in EURO



2011

Pass ISO14001certification

2012

Join ISO TC61/SC11 Undertaker in one of top national –level Project, called "863 S&T developing program"

2013

Premier drafter of two national WPC standard

2015

Premier drafter of International Standard of WPC

2016

Project of Disney land in Shanghai is finished successfully

2018

Achieved a listing on the Shen Zhen stock exchange (Stock Code: 300644)

## Traditional Decking - 1st Generation

We provide hundreds of moulds and variety color options.



### **Surface Treatment**



Brushing

### **Color Table**



Vintage

### Co-extrusion Deck - 2<sup>nd</sup> Generation

138x23mm





Edge Banding

AT (Antique) TK (Teak) RW (Redwood) WN (Walnut) LG (Light Gray) SI (Silver Gray) CH(Charcoal)

### **Co-extrusion Products**





### Decking Tile

Size: 30x30cm
Easy to Install
DIY your style
Widely used in garden and bathroom

### Cladding

Model:SMG135S13 Size:135mmx13mm

### Traditional Decking - 1st Generation **MALVEC GROUP**







Groove



Color: GY6



1st Generation model: SMX140H25B

Dimensiones mm: 140 x 25 x 2900 mm

MODELOS Y

COLORES

SELECCIONADOS



Color: BR12

1st Generation model: SMX140H25Z

Dimensiones mm: 140 x 25 x 2900 mm



Mix Color



Color: YL3



# Baldosas Deck - 1<sup>ra</sup> Generación 30x30cm Color: BROWN