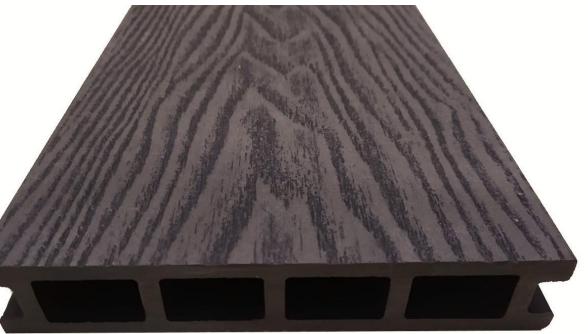

### Co-extrusion Deck - 2<sup>nd</sup> Generation

138x23mm

Edge Banding

AT (Antique) TK (Teak) RW (Redwood) WN (Walnut) LG (Light Gray) SI (Silver Gray) CH(Charcoal)

### **Co-extrusion Products**