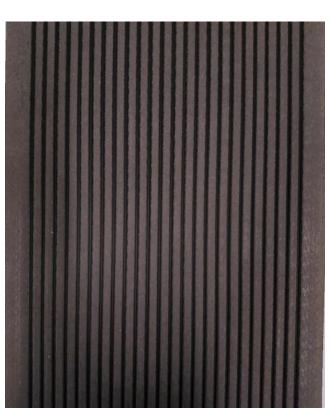

### Traditional Decking - 1st Generation **MALVEC GROUP**

Groove

Color: GY6

1st Generation model: SMX140H25B

Dimensiones mm: 140 x 25 x 2900 mm

MODELOS Y

COLORES

SELECCIONADOS

Color: BR12

1st Generation model: SMX140H25Z

Dimensiones mm: 140 x 25 x 2900 mm

Mix Color

Color: YL3