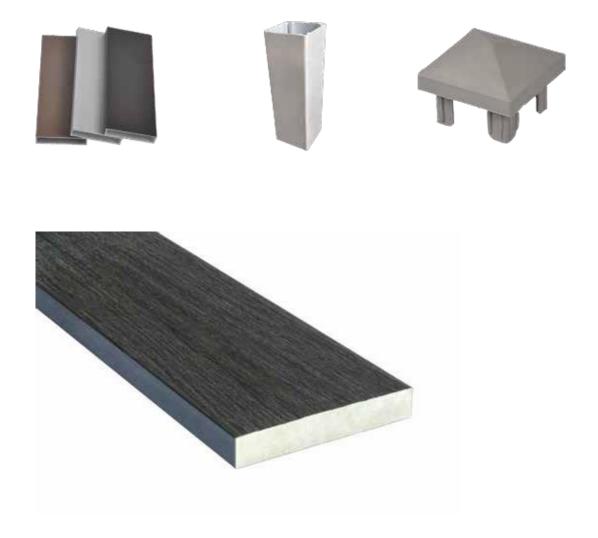

RW (Redwood) WN (Walnut) LG (Light Gray) SI (Silver Gray) CH(Charcoal)

### **Co-extrusion Products**





### Decking Tile

Size: 30x30cm
Easy to Install
DIY your style
Widely used in garden and bathroom

### Cladding

Model:SMG135S13 Size:135mmx13mm

### Traditional Decking - 1st Generation **MALVEC GROUP**







Groove



Color: GY6



1st Generation model: SMX140H25B

Dimensiones mm: 140 x 25 x 2900 mm

MODELOS Y

COLORES

SELECCIONADOS



Color: BR12

1st Generation model: SMX140H25Z

Dimensiones mm: 140 x 25 x 2900 mm



Mix Color



Color: YL3



# Baldosas Deck - 1<sup>ra</sup> Generación 30x30cm Color: BROWN Color: BROWN SELECCIONADOS SELECCIONADOS

Color: GREY





# **Installation** System



# **Installation** System



**Fence** 1800x1800mm



### **Accessories and Panel**





### **WPC Boards Datasheet**

### Method of Production



### Physical and Mechanical Properties

| No. |                                       | Property          | Test Method              | Values                               |
|-----|---------------------------------------|-------------------|--------------------------|--------------------------------------|
| 1   | Flexura                               | Load Of Rupture   | EN 15534-1 Annex A       | ≥ 3300N                              |
| 2   |                                       | Flexural Strength | EN 15534-17.3.2          | ≥20MPa                               |
| 3   | Proper<br>ty                          | Flexural Modulus  | EN 15534-1 7.3.2         | ≥2000MPa                             |
| 4   | Moisture