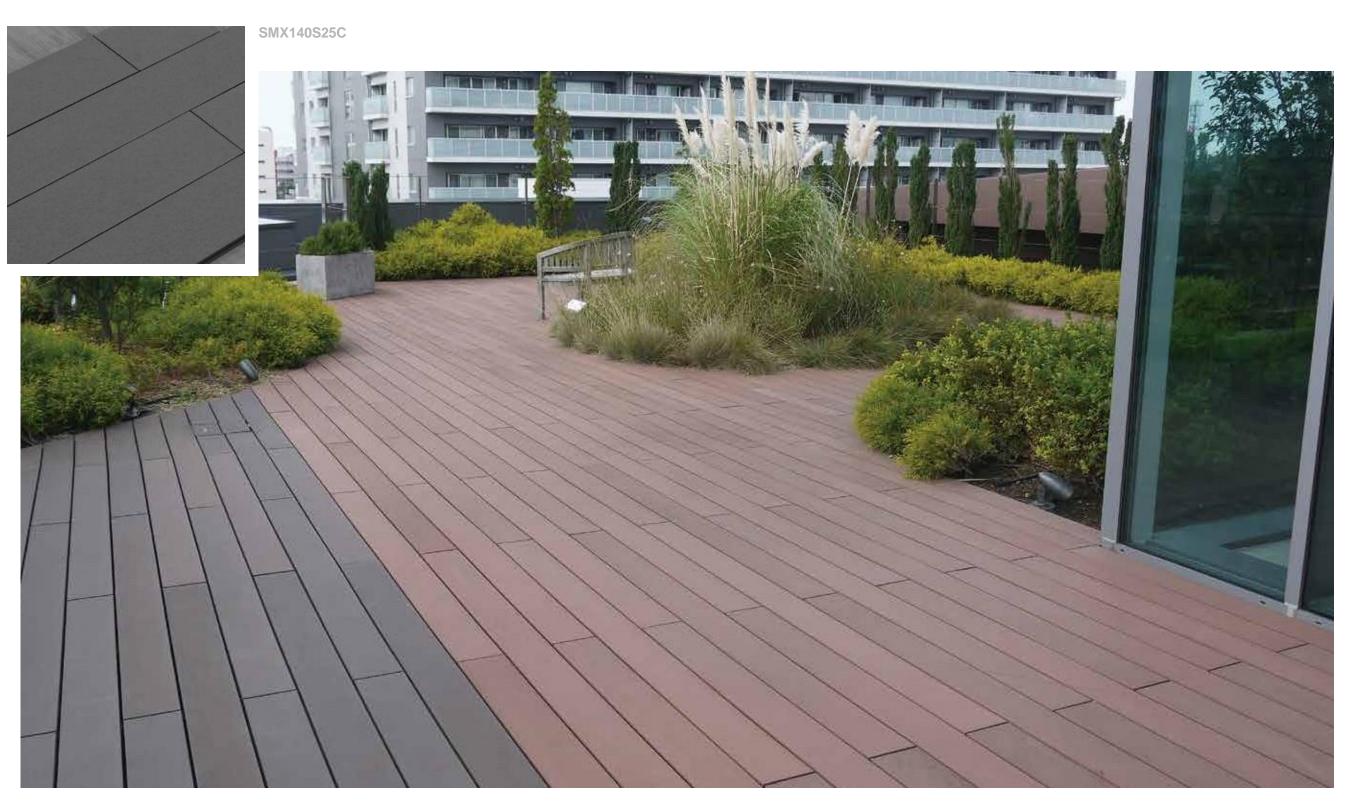

### Traditional Decking - 1st Generation **MALVEC GROUP**

Groove

Color: GY6

1st Generation model: SMX140H25B

Dimensiones mm: 140 x 25 x 2900 mm

MODELOS Y

COLORES

SELECCIONADOS