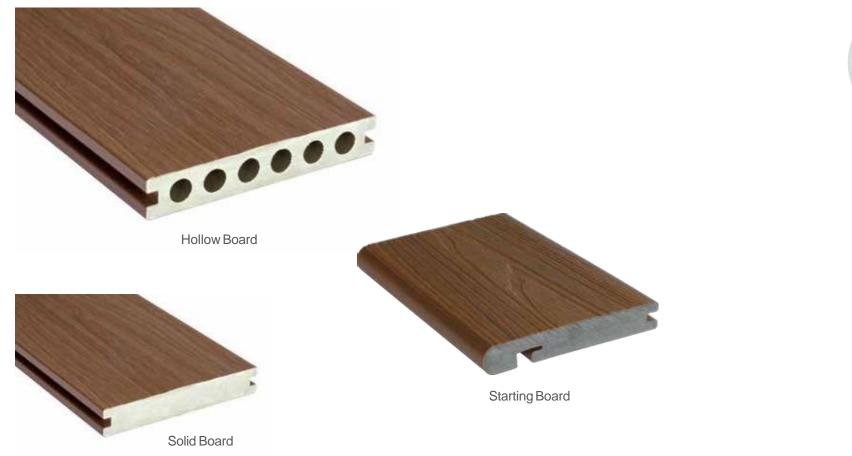

## Traditional Decking - 1st Generation

We provide hundreds of moulds and variety color options.

### Traditional Decking - 1st Generation **MALVEC GROUP**

Groove

Color: GY6

1st Generation model: SMX140H25B

Dimensiones mm: 140 x 25 x 2900 mm

MODELOS Y

COLORES

SELECCIONADOS